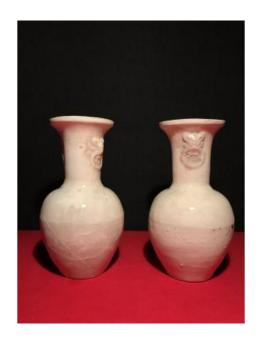

## Pair Of Vase In White Glaze Stoneware, China Song Period (960-1279)

490 EUR

Period: Before 16th century

Condition : état de découverte, en l'état.

Height: 20 cm

## Description

Rare pair of "Cizhou" "Juluxian" vase in sandstone with white glaze from the Song period (960-1279). -report of conditions, \* one has a fairly large crack in (Y) visible on photo & a chip on the collar. \* the second a light cooking crack visible on photo, crack and dark spot in the glaze at the handles. These rare paired vases on the market are in a satisfactory condition considering their time. additional photos on request.