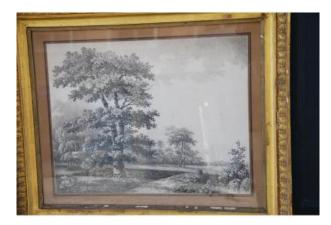

## Large Drawing Landscape And Trees Signed By Wartel. Empire XIX Period

## Description

Large drawing representing a lively landscape with large trees and characters, village in the background, pencil drawing and black pastel The drawing is signed lower right Wartel, c is a French painter of the XIX, landscape painter, he exhibited at the Paris salon in 1808 and 1810 The design is presented in an Empire period frame with palm leaves The whole is very decorative