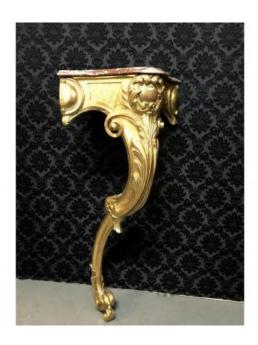

## Corner Console In Wood And Golden Stucco, XIXth Time

950 EUR

Period: 19th century

Condition : Très bon état

Material: Gilted wood

Length: 50

Height: 106

Depth: 48

## Description

Small wooden console and gilded stucco with curved gold leaf, resting on a foot carved with a wide acanthus foliage and sticks. The headband is crisscrossed with geometric shapes and carved with round bumps and acanthus leaves. The top is topped with curved brocatel marble with a double groove. Period of the 19th century.