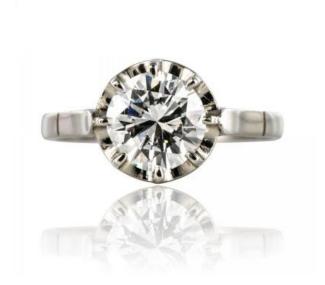

## Description

Ring adorned with 8 prongs in solitaire, with a brilliant-cut diamond.

Period: 20th century

Main material: platinum, dog head punch. Total diamond weight: 1.50 carat approx.

Estimated quality: E.VS.

Proportions: Diameter: 9.3 mm, thickness: 5 mm,

width of the ring at the base: 1.8 mm.

Net weight: about 4 g.

Ancient jewel - French work from 1925 to 1930. Our opinion: The diamond is superb and full of