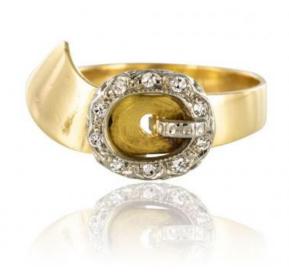

# Old Diamond Belt Ring

## Description

Ring forming a belt, the buckle and tongue of which are set with diamonds.

Period: 20th century

Main material: yellow gold, 750/1000, 18 carats,

eagle head hallmark.

Net weight: 5.6 g approximately.

Ancient jewel - French work from the 1960s. Our opinion: Original, symbolic, it means "attached to you" this ring will not leave you

indifferent.

Size possible, contact us.

To find out more

Discover the product sheet of this Old Diamond Belt Ring online.