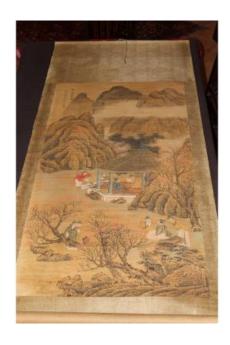

## **Scholar Painting**

4 800 EUR

Signature: Wang Xuehao (1754-1832)

Period: 18th century

Condition: Très bon état

Material : Paper Length : 200cm Width : 79cm

https://www.proantic.com/en/561447-scholar-painting.html

## Description

This perfectly preserved scroll, bearing the colophon and the artist's seal; represents a moment in the life of the Letters of the Flowery Empire. Along the edge of a river, sheltered by a pavilion, literate people chat and rejoice in the landscape. Far above them, the clouds pass between the wooded mountains. Recall that Wang Xuehao's international rating in public sales is still very high.