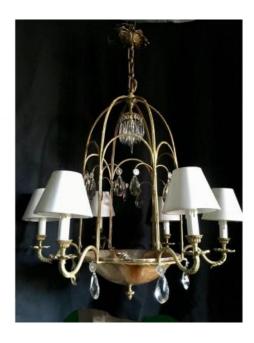

## Large Chandelier 1920 Cage Shaped

1 100 EUR

Period: 20th century

Condition: Très bon état

Diameter: 68

Height: 100

## Description

Generously sized, this chandelier with six arms of exterior lights plus two interior lights, is of the most beautiful effect. The bottom is made of an alabaster cup which gives a very soft light.

Uncommon model in perfect condition. Wiring redone. New lampshades. Very large choice of lights, all old and restored, on our site www.antiquites-opio.fr