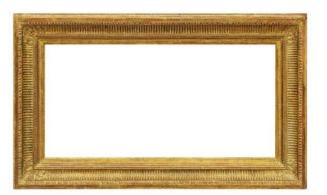

## Channel Frame - Ref 765

## Description

Golden channel frame with acanthus leaves at the corners.

External dimensions: 42.00 x 69.50 x 5.00 cm Internal dimensions: 27.50 x 54.50 cm Rebate dimensions: 29.50 x 57.00 cm

Other channel frames: https://www.pentcheff-cadres.com/cadre-canaux/