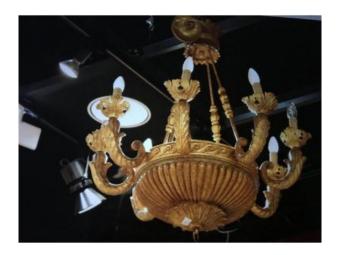

## Large Chandelier In Golden Wood With 8 Arms Of Light (d: 78 Cm)

### Description

Impressive Golden wood chandelier with eight light arms, empire model with large fluted cupola, the eight light arms are supported by carved patterns of acanthus leaf, frieze of waves all around its 1950s work, in very good condition, the gilding is very lively and intact, diameter 78 cm height at the crown 85 cm, attached 105 cm