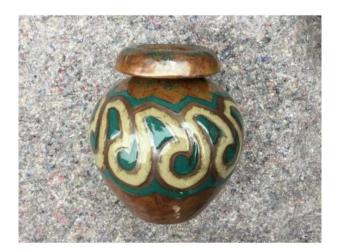

## Camille Tharaud Vase

## Description

Camille Tharaud vase, Amarante model, with typically Art Deco decor in brown-green oxidations. Enamelled porcelain of very high quality with patterns quite rare at Camille Tharaud. The collar is beautiful with a perfect finish. It should be noted that the shape of this vase was designed by Henri Rapin, close friend of Tharaud. The decor is by Mathilde Maz, employee at Tharaud between 1943 and 1945. Neat shipping.