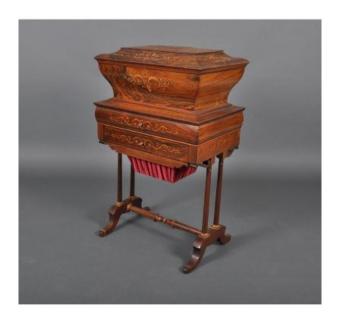

## Chest With Shawls And Its Charles X Period Worker In Rosewood.

7 800 EUR

Period: 19th century

Condition: Parfait état

Width: 59 cm

Height: 73 cm / 98 cm

Depth: 41.5 cm

## Description

Worker table in rosewood veneer inlaid with nets, foliage, basket and monograms of boxwood and lemon tree. It opens with a belt drawer and a flap revealing a mirror and lemon tree lockers. It has a woolen drawer lined with raspberry pink moire silk. It is surmounted by its monogrammed shawl chest, also lined with raspberry pink moire silk. Charles X period around 1830.