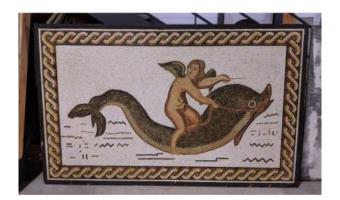

# Large Roman Mosaic Fresco Angel On Dolphin

## Description

Pretty large fresco in Roman style in the style of the mosaics of Bella Regia representing an angel on a dolphin. It is in very good condition, it of farbrication of the mid-twentieth. Its dimensions in cm 206 x 130 This article is also visible in my store in Belz, in Morbihan in southern Brittany where you can if you wish, remove it. Do not hesitate to contact me by email or by phone (quick and easy) at: 06 50 08 97 17