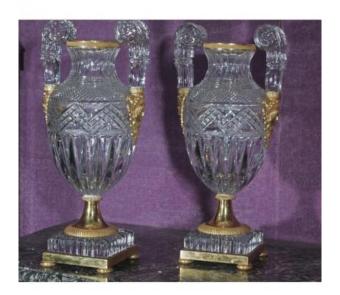

## Pair Of Large Russian Empire Style Vases, Cut Crystal And Gilt Bronze H58cm

18 000 EUR

Period: 20th century

Condition: Très bon état

Height: 57cm

## Description

Pair of Russian Empire style crystal vases Pair of large cut crystal vases mounted in chased and gilded bronze Model of the Imperial Manufacture of Saint Petersburg circa 1830-40. Reproduction on the cover of "Russian Glass" The Corning Museum of Glass, NY.1990 Pair of Vases, produced in the 20th century by the Dyatkovo Factory (formerly Property of the Maltsov family)