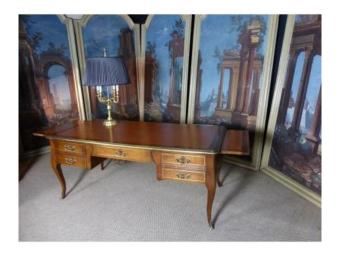

## Large Regency Style Office Middle XX

## Description

Very large regency style desk in blond walnut from the middle of the 20th century. This large desk also has two side pulls. It is of course double sided for the visitor. A light net adorns the curve of the Louis XV foot. Furniture of very beautiful manufacture. DIMENSIONS: 1.80 mx 0.90 m and 0.75 in height, the zippers are 0.47 m