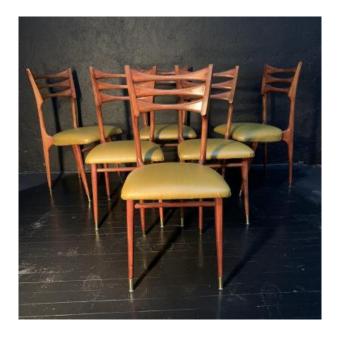

## Stella, Suite Of 6 Chairs Design 1960

1 600 EUR

Signature: Stella

Period: 20th century

Condition: Très bon état

## Description

Beautiful suite of six stella chairs. Twentieth century design around 1960 Set of 6 chairs, carved wooden structure very design, openwork back, seat dressed with a shiny fabric in shades of yellow gold ... Presented nature in very good condition and very comfortable. Total height: 93 cm Seat height: 47 cm Seat width: 42 cm Seat depth: 45 cm Transport in France please contact me. Do not forget to follow my gallery to be informed of the latest news. Find us on Instagram #galerieconesa