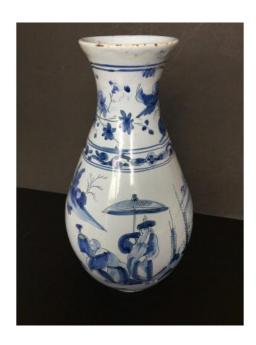

## Large Vase Bottle Earthenware De Nevers Around 1660-1680

1 380 EUR

Signature : période Conrade

Period: 17th century

Condition : Très bon état Material : Earthenware

Height: 32 cm

## Description

Large vase bottle earthenware baluster large fire, blue camaïeu decor of Chinese scenes (two Chinese, one on the parasol and the other kneeling with a bird cage, two other Chinese sitting in the wind, all in a landscape trees and buildings and a large palm, the neck is decorated with a headband and birds on blooming branches.) Beautiful condition (only a few small chips at the base, no restoration) Height: 32 cm Nevers XVII century around 1660 -1680 period of the Conrades Bibliography: Nevers faience of the Golden Age of the 17th edition Faton by jean Rosen The "Chinese" decirs page 342