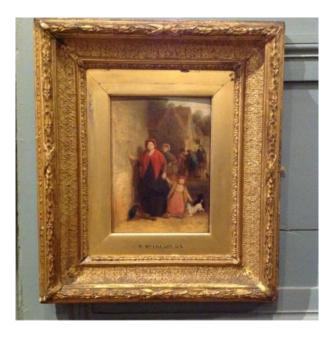

## Walk. William Mulready

## Description

Oil on panel, 19th. In its old frame, carrying a cartridge w.Mulready.1786 / 1863 The sign is not signed. This charming little painting presenting a walk in family, carries well the characteristics of this English artist active in the 19th century. The panel is in good condition, in its original format. It carries on one side a stick to adapt it to the frame. Dimensions of the panel 25x19 cm Dimensions with the frame 39x45 cm