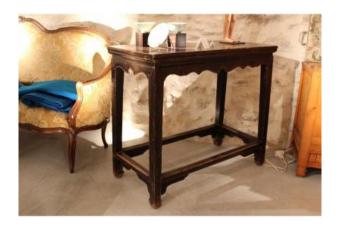

# Pair Of Middle Tables

#### 6 500 EUR

Period: 18th century

Condition: Très bon état

Length: 100 cm

Width: 50

Height: 86,5 cm

https://www.proantic.com/en/533112-pair-of-middle-tables.ht

ml

# Description

Pair of middle tables, decorated on all four sides. The hoofed horse legs, connected together by a central arch spacer, as well as the curvaceous belt in a brace on the short side and double brace on the long side, finely hemmed, everything allows to attribute these two tables at the end of the Ming or early Qing period. The quality of assembly of these tables allowed them to cross the centuries without fail, and their aesthetic value in pair, of origin, allows to integrate them easily with our decorations.