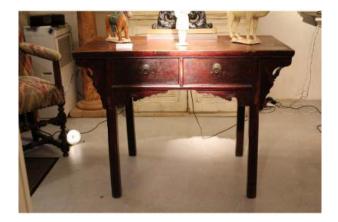

## Description

The Chinese speak more about "trunk" about this type of furniture which supports two drawers wide and deep. It is a classic model of the furniture of the Scholars, and it was used to rander, draw, write, which is the use we make of an office. It can nevertheless also be used in console, in an entrance, a room, for example. Clean lines, a sober decoration, make it very current, in addition to its obvious practical aspect.