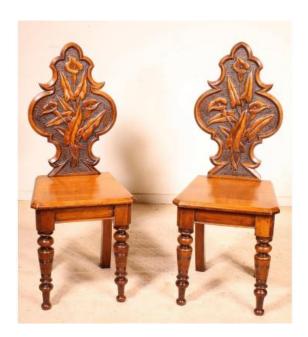

# Pair Of Hall Chairs Art Déco Early 20 Century-england

#### Description

Superb pair of English chairs called "Hall chairs" from the early 20th century circa 1900 art deco style

These chairs were in the past placed in the

entrances of large homes

The chairs are oak and have a fine art déco carvings

## 900 EUR

Period : 20th century Condition : Parfait état Material : Oak Width : 42cm Height : 1m03 Depth : 39cm

https://www.proantic.com/en/528353-pair-of-hall-chairs-art-de co-early-20-century-england.html