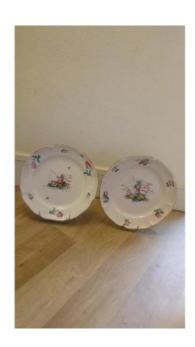

## Pair Of Earthenware Plate: Islettes End Eighteenth Early Nineteenth Century.

120 EUR

Period: 18th century Condition: Bon état Material: Ceramic Diameter: 24,5 cm

https://www.proantic.com/en/526917-pair-of-earthenware-plat e-islettes-end-eighteenth-early-nineteenth-century.html

## Description

Pair of plates on board bypassed faience Islettes or East of France late eighteenth early nineteenth century. with a polychrome small fire decoration of a Chinese fisherman on a flowered rock on one (a hair on the edge) and a Chinese fisherman sitting on a bench on the other (égrenures) You can make me proposals. Delivery by Mondial Relay or another means of transport at your convenience. Possibility of hand delivery.