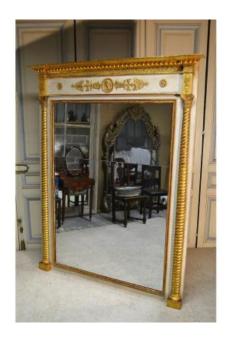

## Golden Mirror And Rechampi, Empire Period

### Description

Very large mirror in stucco and gilded wood on gray rechampi background, Empire period. Fronton decorated with pearls, foliated frieze, palmettes and a Greek face wearing a winged helmet. On each side the dice are decorated with an urn surmounted by a bunch of reason, the whole is supported by Corinthian capitals. The half-column amounts are twisted and end with a dice. Mirror in two mercury elements with a tain in good condition.