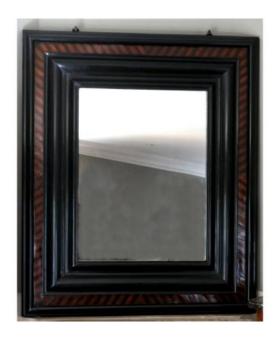

## Large Mirror Wood Molded And Parqueted

2 200 EUR

Period: 19th century
Condition: Bon état

Width: 100 cm Height: 119 cm

## Description

Large mirror wood molded and parqueted

Impressive wood molded mirror Marquetry in shape of parquet

Original gilding

Dimensions (mirror):

Width: 71 cm Height: 94 cm

Dimensions (cadre):

Width: 100 cm Height: 119 cm