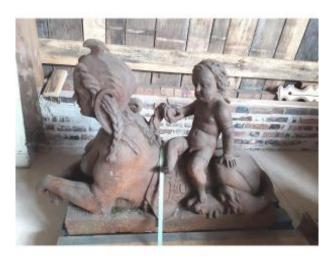

## Description

SPHINGE in Fonte signed A. Durenne with a Cherub on his back. Period 19th -In Greek mythology, it is the female counterpart of the sphinx.It is sometimes described as "a sphinx with a woman's bust." This statue, which was in a private park, suffered

some minor deterioration as unprotected.

Dimensions: 1.23 m long - 82 cm high - 50 cm wide

Possible delivery, price depending on destination. Hand-delivered to our depot.