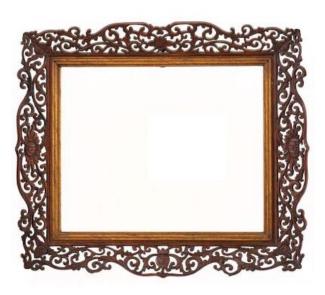

Openwork Wood Frame - Ref 243

## Description

Wooden frame with openwork patterns of foliage with flowers and face.

External dimensions: 36.00 x 41.50 x 4.30 cm Interior dimensions: 23.50 x 28.80 cm Dimensions of the rabbet: 24.60 x 29.60 cm