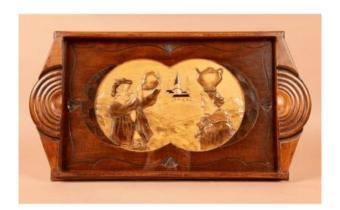

### Description

An Art Deco Very Stylish Carved Wooden Tray. Circa 1920

With the carved subject of a man and a woman in a landscape.

The man with the typical leather water bag and the woman with the typical earthenware wine/water jug.

Southern Europe.

Indistinctly signed (see image)

In very good original old condition with nice old patination.

The tray has a glass sheet for easy and straight surface to put your standing glasses on.
69cm wide 38cm deep 3.5cm high