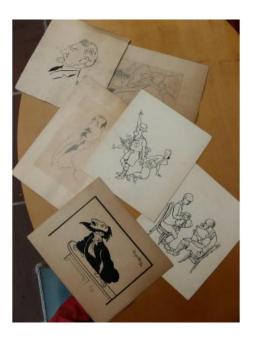

## Description

I continue to give you some of my fortuitous finds in the boxes where they were buried ... I propose you this little lot of drawings of humor and cartoons, circa 1920, some signed BIB or Roger Roy and other anonymous. Ha! Ha! Ha! Our grandparents knew how to laugh! Witness this extraordinary drawing: "Louise, why do you crack the bed ? "To impress the neighbors. "Whose legend makes us flounder ...

The drawing of Roger Roy shows a lawyer in the courtroom, certainly famous at the time, but I do not recognize and two drawings" colonial ", a mixed couple hailing a rickshaw and two old english rt Japanese soldiers talking. Do not hesitate to ask us by email or phone for additional information or photos.