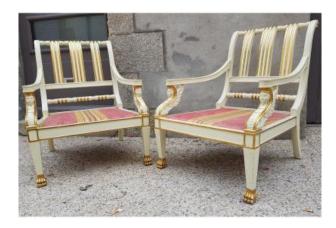

## Pair Of Large Armchairs House Romeo Empire Neo Classic

1 200 EUR

Signature : Maison Roméo

Period : 20th century Condition : Bon état

## Description

Pair of large and large armchairs in Empire / Neoclassical style attributed to Maison Roméo in ivory lacquered wood and enhanced with gilding. the cushions for the two armchairs are original. Small accidents with lacquer and small cleaning to predict.

backrest height: 86.5 cm. total depth to the back: 88 cm

width: 68 cm.

delivery for Paris 100 euros by carrier other

destinations on estimate.

Dealer