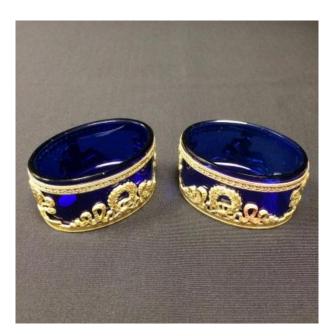

#### Description

Pair of oval shaped salterns, dark blue crystal of Baccarat. Gilded brass Louis XVI style frame representing on one side a wreath of rubanned laurels, on the other a young woman resting on a fantastic animal, each of the exteriors a sheaf of stylized foliage. Very good condition of the original gilding, except for a slight oxidation on one of the mounts to the right of the laurel wreath (on the highest ribbon) and on the upper rim just above the same Laurel wreath (see pictures). Very good condition for the crystal. Period late nineteenth, early twentieth.