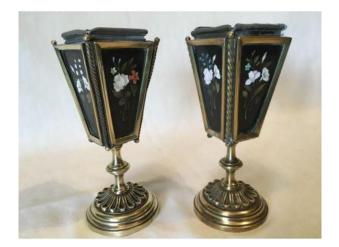

## Description

Very rare pair of cache- pots for succulents (miniature succulent plant). Of Italian origin, these marble marquetries were and are still very popular. Nineteenth time. All the floral motifs are different on each side. Slight lack of marquetry on one of the faces of a pot holder. It also lacks a decorative corner rods. One of the inner zinc tanks has no background.