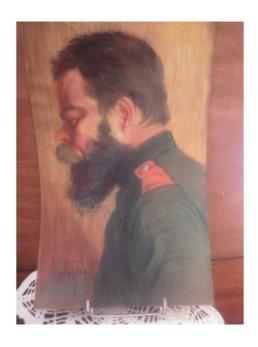

## Description

Pastel representing a Serbian soldier during the Great War. It is signed lower left: E. Delphaut -1918 and preceded by an unencrypted mention (perhaps the name of the prisoner). Dimensions: Overall: Height: 62.5 cm; width: 44 cm pastel: height: 46.5 cm; width: 29 cm. Edmond DELPHAUT (1891-1957) is an artist (painter and sculptor) who made several sculptures in memory of the soldiers of the Great War at the request of French and German communities. In Königsbrück in Germany, he made a memorial to Serbian prisoners, which was the first of his important works. In fact, he took part in the great 1914-1918 war where he was taken prisoner and detained in Königsbrück camp, where he worked with prisoners of different nationalities, including Serbs. He proves, by this pastel, his mastery of