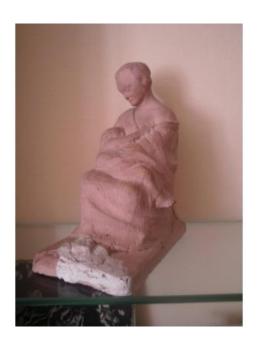

## Mother To The Child - Terracotta - Edmond Delphaut - XXth Century.

## Description

Restored terracotta representing the mother tenderly holding her child on her lap. Workshop proof - In the state (plaster recovery). Signed on the back: E. DELPHAUT, sculptor (1891-1957). Dimensions: height: 25 cm; width: 19 cm.