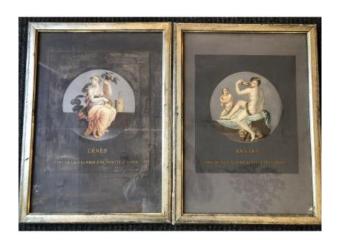

### Description

Very elegant pair of engravings enhanced gouache representing the one Bacchus, and the other Ceres. Model "taken from the gallery D'Altovici in Rome. Framing with some marks (see photos) Dimensions of the view: 35 X50 cm approximately Total dimensions: 40.5 X 56 cm approximately