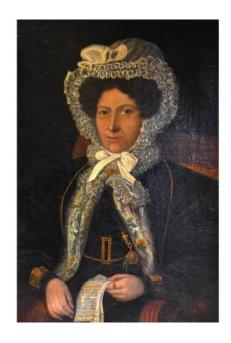

## Large Portrait Of Woman

## Description

Beautiful portrait of a woman wearing a lace headdress and holding in her hands a letter on which we can distinguish the words "My Dear Mother" ... Anonymous production of the early nineteenth. This beautiful painting has been reentoile and is presented in an old key frame stucco and gilded wood. The whole is in good condition of house. Some minor wear and a tiny scratch on the nose (see detail photo) are noteworthy but do not hinder the aesthetics of the whole. A great finesse has been brought in the details of the clothes, the colors are deep. Delivery by carrier, contact us