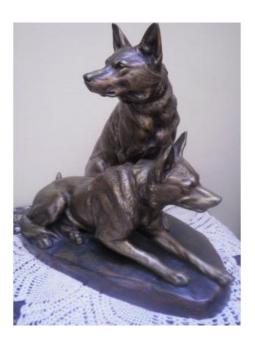

Bronze Louis Riche, Numbered (1877-1949).

## Description

Two large bronze dogs with bronze patina signed L. RICHE on the terrace and numbered 15. Louis RICHE (1877-1949) was an animal sculptor, member of the French Artists. Length: 42 cm; width: 24 cm; height: 39 cm. Twentieth century. Very good state.

## 1 700 EUR

Signature : Louis RICHE Period : 20th century Condition : Très bon état Material : Bronze Length : 42 cm Width : 24 cm Height : 38 cm