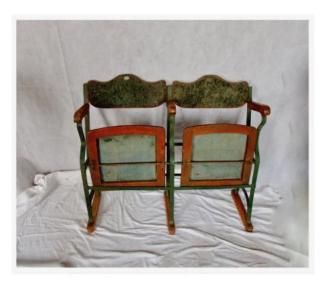

## Movie Bench, Early XXth Century

## Description

Rare and charming movie bench in wood and green velvet twentieth century. Folding seat. This bench has two seats. Good condition.

Delivery worldwide.

Privilege the purchase of antiquity participates in sustainable development!

This cinema bench is visible in our Blaye showroom, 19 cours Bacalan, 33390 Blaye.

Dimensions:

Height: 80 cm Width: 96 cm Depth: 35 cm https://www.proantic.com/en/483215-movie-bench-early-xxth-century.html