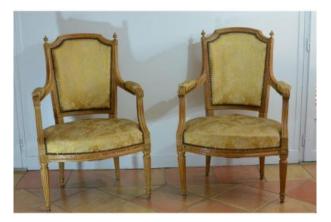

## Pair Of Parisian Armchairs Old Louis XVI At Plumets Soie Furniture

1 200 EUR

Period : 18th century Condition : Bon état Width : 61 Height : 92 Depth : 50

## Description

Elegant pair of Parisian armchairs Louis XVI period, natural beech molded and carved, backrest cocked hat and topped with plumes (one is restored). The square masses of the feet adorned with foliated macaroons. Under the plumes, a fine sculpture at the top of the uprights. Posterior garnish with springs of Silk flower (wear see photos). From a beautiful set of Louis XVI period furniture, currently on sale in our other ads. dimensions: width 61 cm, depth 50 cm, height 92 cm, seat height 42 cm.