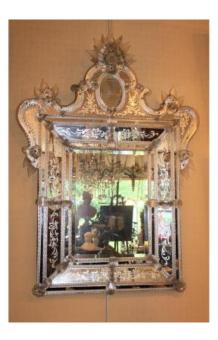

## Large Mirror Of Venice With Closed Bust Period Mid Twentieth Century

## Description

Large mirror of Venice with closed bust period mid twentieth century. Framing engraved with decorative motifs. To note a small lack of petal of a flower in the pediment see red arrow photo N ° 3. The rest is in perfect state. Height: 130 cm. Width: 94 cm. Width without pediment: 71 cm. Free delivery at short distance. Delivery by carrier for all France: 200 EUR. Other destinations contact me.