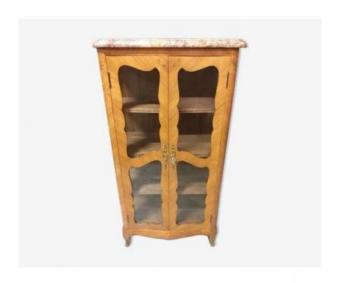

## Small Showcase Inlaid Louis XV Style

## Description

Small showcase in rosewood marquetry Louis XV style. It opens on the front with two glass doors, has windows also on both sides and three removable shelves inside. Beige veined marble tray. For delivery we work with a family transport company, which gathers merchandise throughout France and delivers to your home within a period of about fifteen days. We also have the option to deliver to Portugal, Spain, Germany, Holland, Belgium, Hungary, Luxembourg and the North of Italy, delivery quote on request.

#### 650 EUR

Period : 20th century Condition : Bon état Material : Marquetry

Length: 0,68 Width: 0,32 Height: 1,18

https://www.proantic.com/en/474299-small-showcase-inlaid-louis-xv-style.html