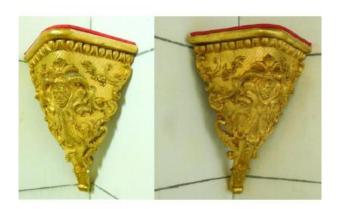

## Description

Pair of large gilt wood corner consoles, Regence style, mid 19th century, to be suspended on the wall in a corner.

Beautiful decoration (arabesques, diamonds background and Satyr mask). The consoles are gilt with fine gold and topped with red silk (Tassinari & Chatel).

Our corners are a rare offer: we usually find such items but they are quite often small sized - about 20cm. Ours are actually very large (56cm high). The last pictures are made to measure the size compared to other objects.

Our pieces are in excellent condition: gilding with fine gold has been cleaned by our gilder.

Dealer