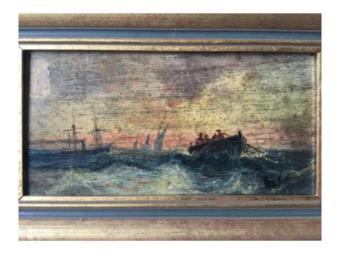

## Marine Early 1900, Oil On Wood Representative Boats On A Sea Wave

340 EUR

Period : 20th century Condition : à nettoyer

Width: 20,3cm Height: 10,3cm

## Description

Pretty old navy representing boats on a rough sea, the work is early 1900 and painted on a box of cigar. the paint is in good condition but the varnish needs to be cleaned because very dark.