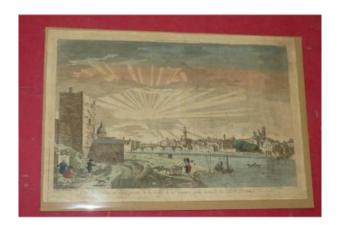

# View Of The Arno And The City Of Florence, Optical Engraving 18th Time.

## Description

Beautiful 18th century optics view representing the view of the Arno and the city of Florence; taken out of the door of Saint Fredian. Colored by hand. Note: it is placed on a rigid cardboard and on a protective plastic. - External dimensions etching: 44.5 x 29.5 cms.