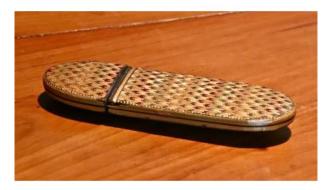

## Twentieth Case In Straw Marquetry

## Description

Rare glasses case nineteenth straw marquetry. shaped like a warhead, it opens on one end by a chanière to introduce a pair of glasses. The interior is trimmed with a purple velvet of origin. The whole case is decorated with geometric patterns of 3 different colors. Very good state of concervation, slight lack on the lid.