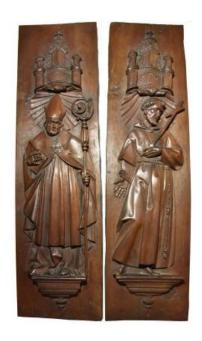

## Description

Stalls panels around 1600, bishop and St. Francis of AssisiWooden panels adorned with figures surmounted by shells and architecture, around 1600. The first panel represents a bishop and the second Saint Francis of Assisi whose stigmata are identified. These are certainly stall elements. Late 16th or early 17th century, SpainWidth: 20 cm -

Height: 75 cmDepth: 3 cm

Dealer

La Sculpture Françoise
Ancient sculpture & works of Art

Paris 75017