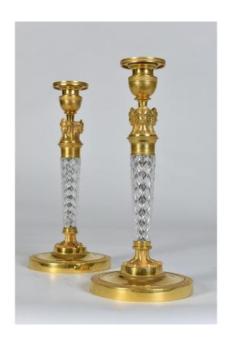

## Pair Of Candlesticks, Charles X In Cut Crystal And Gilt Bronze

4 400 EUR

Period: 19th century

Condition: Très bon état

Height: 29,50 cm

## Description

caryatids supporting a vase-shaped binet, of exceptional quality, this type of candlesticks was produced by: l'Escalier de cristal, Palais Royal 162-163 in Paris, famous under the Restoration period it was the first company to associate the cut crystal and gilded bronze