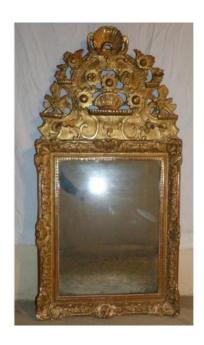

## Mirror Golden Wood Regency Period 135 Cm Fronton

1 200 EUR

Period: 18th century

Condition: état d'usage

Width: 67

Height: 135

## Description

Beautiful gilt wood mirror with pediment, regency period. Beautiful original gilding a little used, mercury mirror of origin also, with a significant patina of time (see detail photos), which does not detract from the reflection, but very different from a recent complexion. Note: A few slits at the wood, reinforcement screws at the back to fix the pediment, some missing dorurues retouched with gilding brush, all normal for seniority, and without gravity. Height of the pediment alone: 51 cm Total height: 135 cm