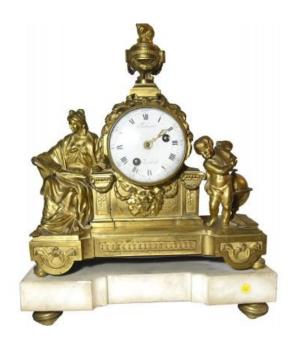

## Large Gilt Bronze Louis XVI Mantelclock

7 000 EUR

Period: 18th century Condition: Bon état Material: Bronze

Width: 37 cm

Height: 49 cm

## Description

Large mantelclock in ormolu bronze and white marble decorated with an allegory of Astronomy.

On its original white marble stand.

Original mechanism with some restorations.

Needle lacking.

The dial signed Ferdinand Berthoud, received master in 1773.

White marble, ormolu bronze

Origin: France

Provenance: Art Market, France

Period: 1770-1790

Dimensions: Height: 49 cm - Width: 37 cm

Dealer

La Sculpture Françoise
Ancient sculpture & works of Art

Paris 75017