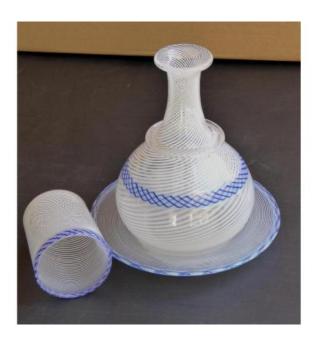

## Description

Very nice night service in perfect condition, consisting of 3 pieces: slightly hollow display of 18.5cm diameter, carafe baluster shaped with shoulder 20cm, cylindrical tumbler that is resting on shoulder of the carafe. (We do not have the flat stopper). Each piece is decorated in filigree with a spiral of white enamel included in the translucent crystal, and has a filigree border of blue enamel, a remarkable virtuosity. Wonderful crystal, Saint Louis, Napoleon III period Dimensions = 22cm and 18,5cm. Condition is Excellent, without flaw. Tel: 0665241111