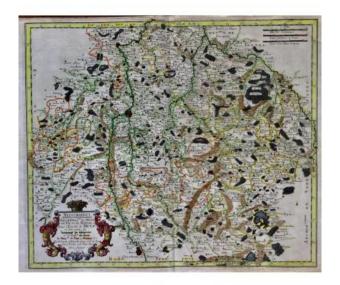

## Description

serious geographical map and dating from 1656 by Nicolas SANSON (1600-1667) titled: mediomatrici Archidiac of METZ of VIC and MARSAL in the eveche of METZ at the author 1656 in paris card named mediomatrici (latin) The mediomatric were a people of Gaule Belgium, the current French department of the Moselle corresponds to most of their territory. Nicolas SANSON d Abbeville is one of the greatest geographer of the 17 th century this card has preserved beautiful watercolor colors may be posterior to the map but very old to be rare it is in very good state of preservation Format bowl 51.2 x 43 cm origin private collection