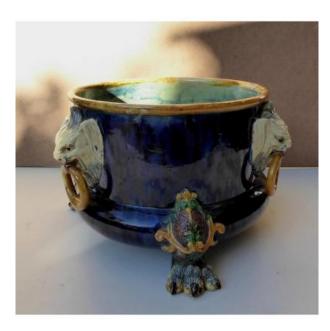

## Description

Large Table jardiniere, for Winter Garden, cylindrical, thick body, decorated with a beautiful dark blue glaze, hemmed with yellow, standing on 3 surprising claws feet, in high relief and polychrome, 3 important lion masks wearing rings complete the set. Breakthrough at the bottom. School of Paris followers of Palissy, unsigned, circa 1880. Dimensions: width: 36cm x 14cm high. Weight: about 4,5kg. Condition: good, no flaws, no cracks, no splinters.